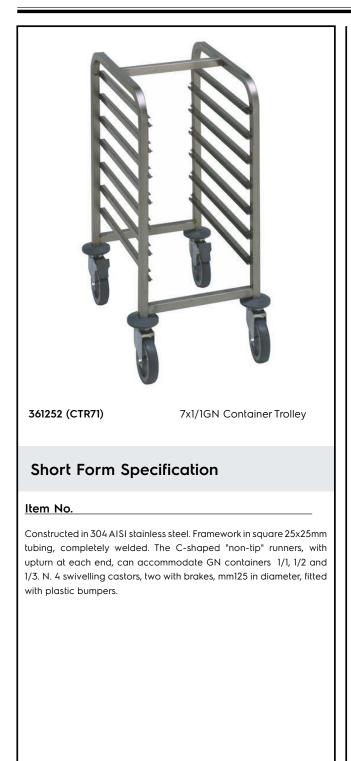

Service Trolleys 7 GN 1/1 Container Trolley

| ITEM #       |
|--------------|
| MODEL #      |
| NAME #       |
| <u>SIS #</u> |
| AIA #        |
|              |

## **Main Features**

- Framework in square 25x25 mm tubing, completely welded.
- Equipped with C-shaped "non-tip" runners, with upturn at each end.
- Accomodates 1/1 GN containers.
- 4 pivoting Ø 125 mm wheels, 2 of which with brakes, fitted with plastic bumpers

### Construction

• Constructed entirely in 304 AISI stainless steel.

# Key Information:

| External dimensions, Width:  |             |
|------------------------------|-------------|
| 361252 (CTR71)               | 452 mm      |
| External dimensions, Depth:  | 617 mm      |
| External dimensions, Height: | 830 mm      |
| Wheel material:              | Zinc plated |
| Wheel diameter:              | Ø 125       |
| Net weight:                  | 13 kg       |