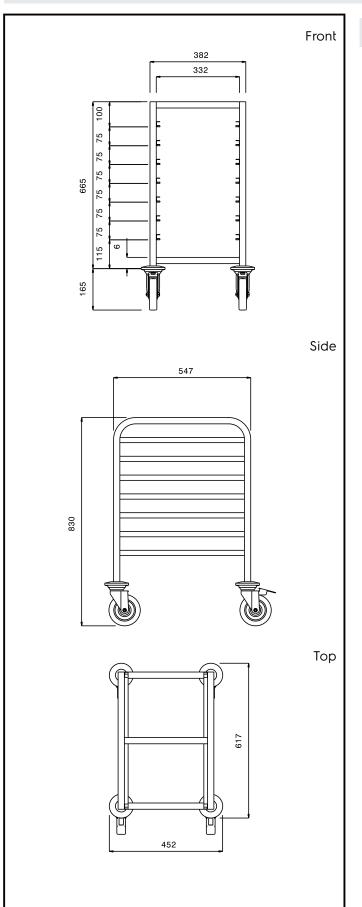

# Key Information:

| External dimensions, Width:  |             |
|------------------------------|-------------|
| 361252 (CTR71)               | 452 mm      |
| External dimensions, Depth:  | 617 mm      |
| External dimensions, Height: | 830 mm      |
| Wheel material:              | Zinc plated |
| Wheel diameter:              | Ø 125       |
| Net weight:                  | 13 kg       |